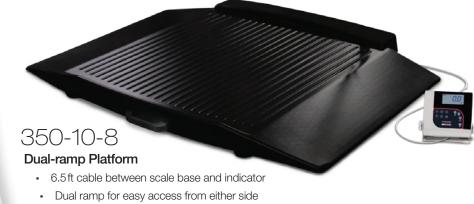

#### **Options**

- AC adaptor
- Bluetooth® 2.0
- Bluetooth® BLE 4.0

- and indicator
  - Single ramp
    - · Safety guide rails on three sides