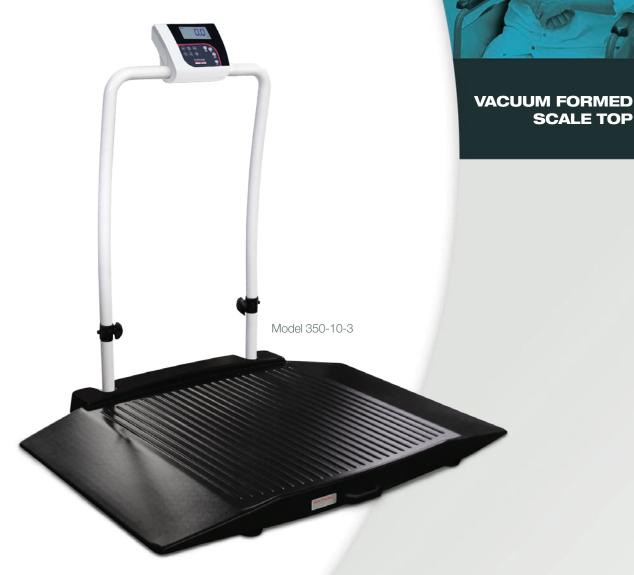

## 350-10 Series

## Wheelchair Scales

#### **Standard Features**

- Capacity: 1000 lb x 0.2 lb (450 kg x 0.1 kg)
- Platform weighing dimensions: 29.5 in x 32 in
- Handle and two wheels for ease of portability
- Motiontrap™ (movement compensation technology)
- Large 1-inch LCD display
- Push-button or manual entry of tare weight
- BMI (body mass index) function
- Hold function
- Unit of measure toggle or locking
- Non-skid platform
- EMR capable, USB
- Powered by 6 AA batteries (included)

#### **Options**

- AC adaptor
- Bluetooth® 2.0
- Bluetooth® BLE 4.0

- and indicator
  - Single ramp
    - · Safety guide rails on three sides