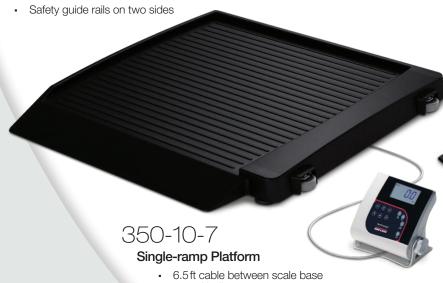

#### **Options**

- AC adaptor
- Bluetooth® 2.0
- Bluetooth® BLE 4.0

- and indicator
  - Single ramp
    - · Safety guide rails on three sides