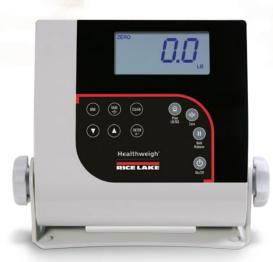

## Easy-to-Read Display

Each of Rice Lake's medical scales is equipped with a large, brightly lit indicator. The keys are strategically positioned on the overlay to aid operator ease while performing Body Mass Index (BMI) or tare entry. To transmit weight, height, and BMI data, the indicator comes equipped with a USB port or you have the option to upgrade to the optional Bluetooth and Bluetooth Low Energy (BLE) technologies.

The indicator can be powered by batteries or with an adapter, providing accurate weight information for both portable and stationary scales. The indicator is equipped with a battery life annunciator to help alert you when batteries need to be changed. When powered by batteries, the indicator will automatically dim the display back light, and you can adjust the auto-off feature to help extend battery life.

These indicators can also be configured to meet your specific needs, such as toggling the display between pounds and kilograms. You can also lock the display to measure in only pounds or kilograms at all times.