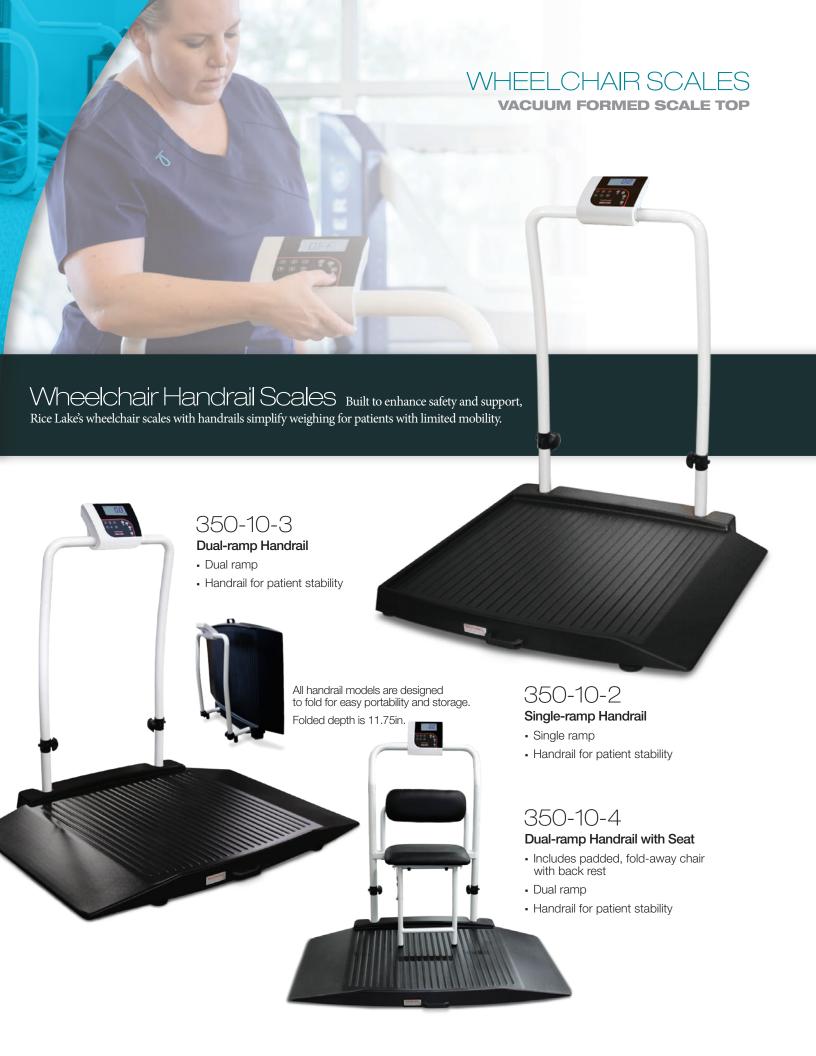

# WHEELCHAIR SCALES VACUUM FORMED SCALE TOP

This 350-10-4 dual-ramp handrail with seat is folded for portability.

SALES AND TECHNICAL ASSISTANCE

HEADQUARTERS

230 West Coleman Street Rice Lake, Wisconsin 54868 - USA Tel: (715) 234 9171 | Fax: (715) 234 6967 www.ricelake.com