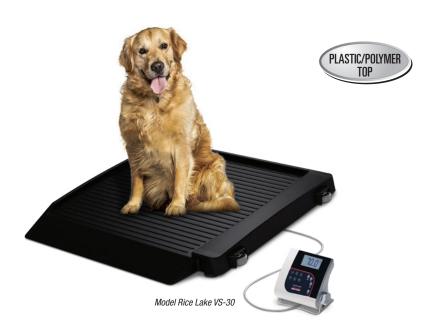

# **Specifications**

**Capacity:** 1,000 lb x 0.2 lb (450 kg x 0.1 kg)

### **Platform Dimensions Without Ramps:**

(W x L x H) 32 in x 29.5 in x 2.375 in

9 VDC, provided by six AA alkaline batteries (included) or AC adaptor (optional)

### **Standard Features**

- · Two wheels for portability
- · Single ramp
- Non-slip platform
- Push-button LCD display
- Motiontrap™ movement compensation technology
- Unit of measure toggle or locking
- Communication via USB
- Tare function
- · Hold function
- · Factory calibrated
- Bluetooth Low Energy (BLE) models are available. BLE capability is not designed for cell phone applications and will require a third-party program to be written for use with a tablet, desktop computer, or patient management software

# Part Number/Price

| Part # | Model #            | Capacity                               | Price   |
|--------|--------------------|----------------------------------------|---------|
| 204396 | Rice Lake VS-30    | 1,000 x 0.2 lb (450 x 0.1 kg) with USB | Consult |
| 212250 | Rice Lake VS-30BLE | 1,000 x 0.2 lb (450 x 0.1 kg) with USB | Consult |