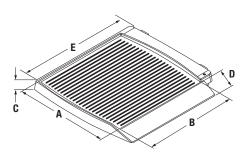

### **Dimensions**

|   | Inches | Centimeters |
|---|--------|-------------|
| Α | 29.5   | 74.9        |
| В | 32     | 81.3        |
| С | 2.4    | 6.1         |
| D | 9.25   | 23.5        |
| Е | 37.5   | 95.3        |