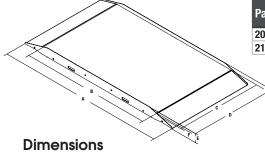

|   | Inches | Centimeters |
|---|--------|-------------|
| Α | 63.8   | 162         |
| В | 49.3   | 125.3       |
| С | 32.7   | 83.1        |
| D | 32.7   | 83          |
| E | 3.9    | 9.8         |
| F | 2.6    | 6.7         |