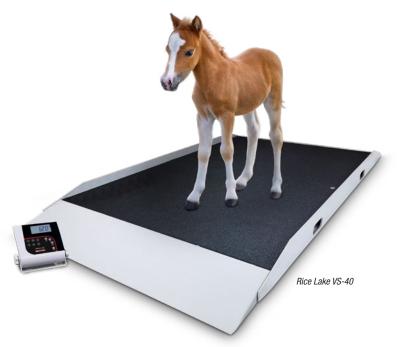

### **Standard Features**

- Two wheels for portability
- · Large dual ramp
- Non-slip platform
- · Large 1-inch LCD display
- Motiontrap™ movement compensation technology
- · Unit of measure toggle or locking
- · Communication via USB
- Tare function
- Hold function
- · Factory calibrated
- 7 ft cable between scale base and display
- Bluetooth Low Energy (BLE) models are available. BLE capability is not designed for cell phone
  applications and will require a third-party program to be written for use with a tablet, desktop
  computer, or patient management software

### Capacity:

1,000 lb x 0.2 lb (450 kg x 0.1 kg)

**Platform Dimensions Without Ramps:** (W x L x H) 35.0 in x 29.5 in x 2.4 in

**Platform Dimensions with Wheels and Ramps** 

(W x L x H) 34.2 in x 63.7 in x 3.7 in