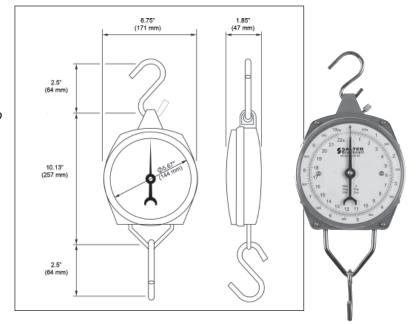

#### Model 235-6X

Compact, robust, housed in the traditional metal case. Accurate to one part in 250 with up to 10% zero adjustment. Supplied with top and bottom hooks.

### **Dual Marked**

| 5 kg x 20 g    | / | 11 lb x 1 oz  |
|----------------|---|---------------|
| 10 kg x 50 g   | / | 22 lb x 2 oz  |
| 25 kg x 100 g  | / | 56 lb x 4 oz  |
| 50 kg x 200 g  | / | 110 lb x 8 oz |
| 100 kg x 500 g | / | 220 lb x 1 lb |