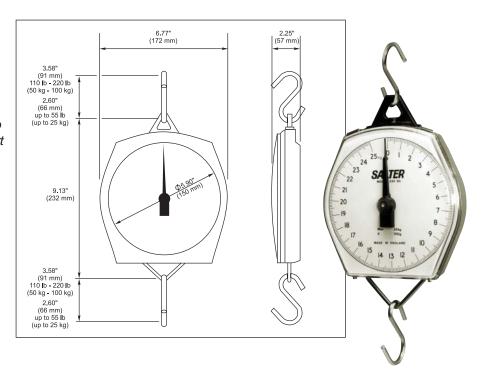

#### Model 235-6S

Compact, robust and corrosion resistant, housed in a tough ABS plastic case with shatterproof polycarbonate dial cover. Low friction acetal bearings provide positive movement to give maximum sensitivity. Accurate to one part in 250 with up to 15% zero adjust. Supplied with top and bottom hooks.

#### **Dual Marked**

| 5 kg x 20 g    | / | 11 lb x 1 oz  |
|----------------|---|---------------|
| 10 kg x 50 g   | / | 22 lb x 2 oz  |
| 25 kg x 100 g  | / | 56 lb x 4 oz  |
| 50 kg x 200 g  | / | 110 lb x 8 oz |
| 100 ka x 500 a | / | 220 lb x 1 lb |