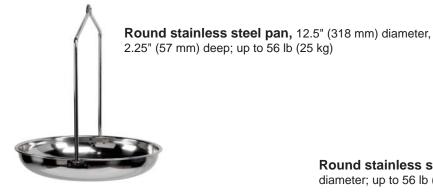

## Options available up to 56 lb (25 kg)

**Galvanized scoop,** 16½" x 14" x 6" (419 mm x 356 mm x 152 mm deep); up to 56 lb (25 kg)

Round stainless steel pan, 12" (305 mm) diameter; up to 56 lb (25 kg)