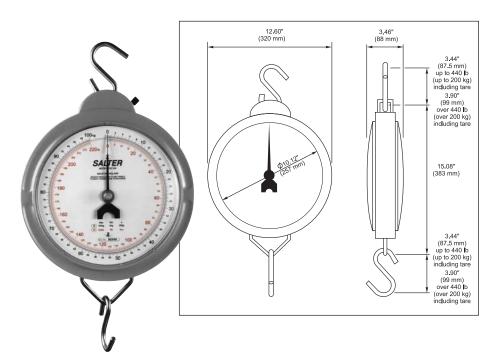

#### Model 235--10X

Heavy duty suspended scale. Easy to read dial housed in a robust die cast casing. Low friction bearings provides positive movement to give maximum sensitivity. Accurate to one part in 500 with up to 10% zero adjustment. Supplied with top and bottom hooks as standard.

100 kg x 200 g / 220 lb x 8 oz 200 kg x 500 g / 440 lb x 1 lb 300 kg x 1 kg / 660 lb x 2 lb