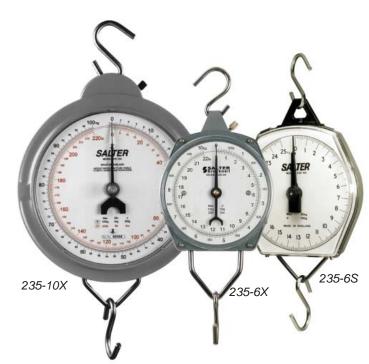

#### Model 235-6S

Compact, robust and corrosion resistant, housed in a tough ABS plastic case with shatterproof polycarbonate dial cover. Low friction acetal bearings provide positive movement to give maximum sensitivity. Accurate to one part in 250 with up to 15% zero adjust. Supplied with top and bottom hooks.

#### Model 235--10X

Heavy duty suspended scale. Easy to read dial housed in a robust die cast casing. Low friction bearings provides positive movement to give maximum sensitivity. Accurate to one part in 500 with up to 10% zero adjustment. Supplied with top and bottom hooks as standard.

#### Model 235-6X

Compact, robust, housed in the traditional metal case. Accurate to one part in 250 with up to 10% zero adjustment. Supplied with top and bottom hooks.